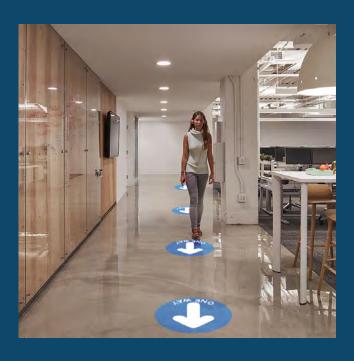

cs











### **CUSTOM RECEPTION SHIELDS**







Custom acrylic or glass shields protect visitors and employees. We have developed several elegant mounting solutions and can customize them to integrate seamlessly onto your existing cabinetry.





#### **CUSTOM TABLE TOP SHIELDS**

Face-to-face collaboration is important.
Whether in a brainstorming meeting, a financial review, or employment interview, in-person meetings can be safe and successful. Acrylic shields can be configured for one-on-one or large board meetings.







Example of one-on-one configuration



### **BREAK ROOM & CAFE GRAPHICS**

Social reminders can be helpful and creative. We can work with your corporate branding or create something unique and fun.







## ELEVATOR, LOBBY AND BUSINESS CENTER FLOOR GRAPHICS















#### **BUILDING EXTERIOR SIGNAGE**

Friendly reminders can express concern for the safety of your visitors and employees.







#### Contact CSI Fullmer