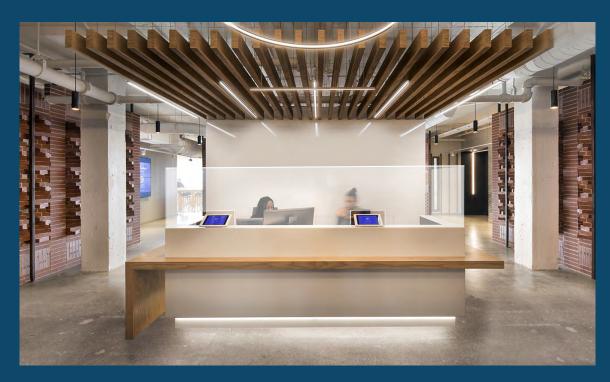

### **CUSTOM RECEPTION SHIELDS**

Custom acrylic or glass shields protect visitors and employees. We have developed several elegant mounting solutions and can customize them to integrate seamlessly onto your existing cabinetry.