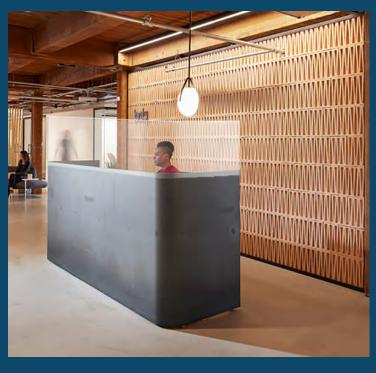

### **CUSTOM RECEPTION SHIELDS**

Custom acrylic or glass shields protect visitors and employees. We have developed several elegant mounting solutions and can customize them to integrate seamlessly onto your existing cabinetry.