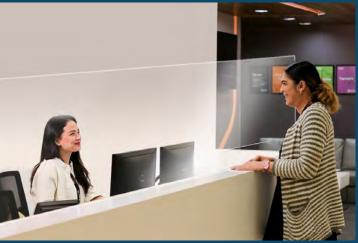

#### **CUSTOM TABLE TOP SHIELDS**

Face-to-face collaboration is important.
Whether in a brainstorming meeting, a financial review, or employment interview, in-person meetings can be safe and successful. Acrylic shields can be configured for one-on-one or large board meetings.

Example of one-on-one configuration