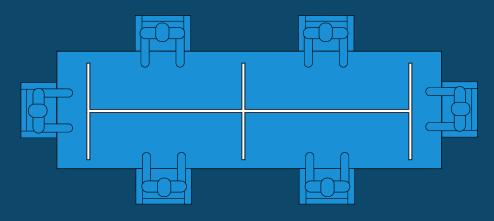

#### **CUSTOM TABLE TOP SHIELDS**

Face-to-face collaboration is important.
Whether in a brainstorming meeting, a financial review, or employment interview, in-person meetings can be safe and successful. Acrylic shields can be configured for one-on-one or large board meetings.