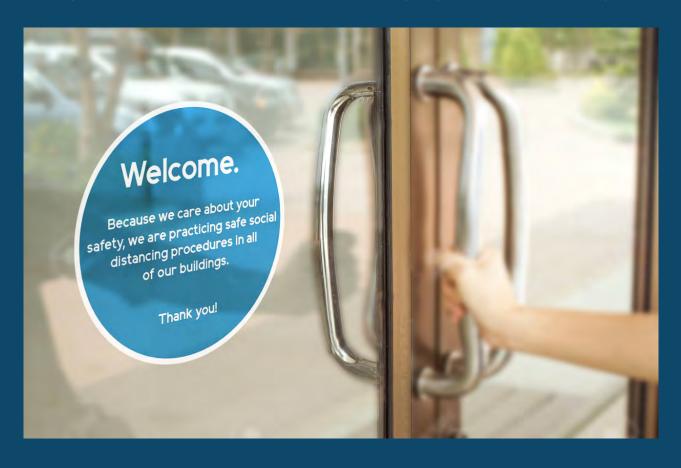

#### **BUILDING EXTERIOR SIGNAGE**

Friendly reminders can express concern for the safety of your visitors and employees.