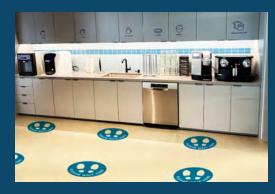

### **BREAK ROOM & CAFE GRAPHICS**

Social reminders can be helpful and creative. We can work with your corporate branding or create something unique and fun.