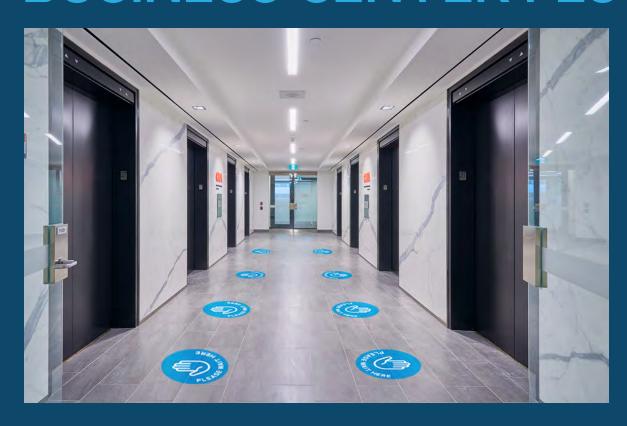

hics











### **CUSTOM RECEPTION SHIELDS**







Custom acrylic or glass shields protect visitors and employees. We have developed several elegant mounting solutions and can customize them to integrate seamlessly onto your existing cabinetry.





#### **CUSTOM TABLE TOP SHIELDS**

Face-to-face collaboration is important.
Whether in a brainstorming meeting, a financial review, or employment interview, in-person meetings can be safe and successful. Acrylic shields can be configured for one-on-one or large board meetings.







Example of one-on-one configuration



### **BREAK ROOM & CAFE GRAPHICS**

Social reminders can be helpful and creative. We can work with your corporate branding or create something unique and fun.







## ELEVATOR, LOBBY AND BUSINESS CENTER FLOOR GRAPHICS















#### **BUILDING EXTERIOR SIGNAGE**

Friendly reminders can express concern for the safety of your visitors and employees.







#### Contact CSI Fullmer