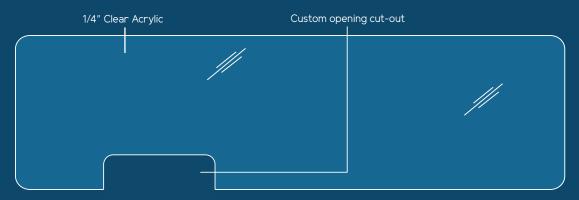

### **CUSTOM RECEPTION SHIELDS**

Custom acrylic or glass shields protect visitors and employees. We have developed several elegant mounting solutions and can customize them to integrate seamlessly onto your existing cabinetry.