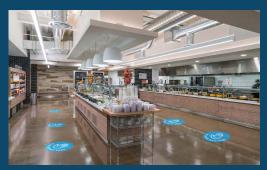

# SAFE & PROTECTED CORPORATE ENVIRONMENTS

#### Respectful social distancing solutions from Image Options

Social distancing saves lives, jobs and money. Defining the new normal via custom spacial reminders and protecting employees without creating visual barriers is important.

At Image Options, we have developed a series of products to help you create a safe workplace while maintaining the corporate culture that makes your company unique.

The solutions that follow are only the beginning. Each can be fully customized to your brand and integrated seamlessly into your environment to create a unique experience.

- · Custom Reception Shields
- Tabletop Shields
- · Social Distancing Floor Graphics
- Lobby
- Elevators
- Break rooms
- Business centers
- Window and wall graphics











### **CUSTOM RECEPTION SHIELDS**







Custom acrylic or glass shields protect visitors and employees. We have developed several elegant mounting solutions and can customize them to integrate seamlessly onto your existing cabinetry.





#### **CUSTOM TABLE TOP SHIELDS**

Face-to-face collaboration is important.
Whether in a brainstorming meeting, a financial review, or employment interview, in-person meetings can be safe and successful. Acrylic shields can be configured for one-on-one or large board meetings.







Example of one-on-one configuration



### **BREAK ROOM & CAFE GRAPHICS**

Social reminders can be helpful and creative. We can work with your corporate branding or create something unique and fun.







## ELEVATOR, LOBBY AND BUSINESS CENTER FLOOR GRAPHICS