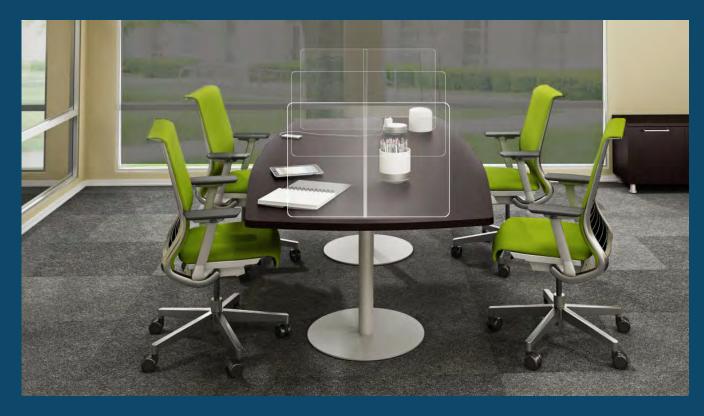

#### **CUSTOM TABLE TOP SHIELDS**

Face-to-face collaboration is important.
Whether in a brainstorming meeting, a financial review, or employment interview, in-person meetings can be safe and successful. Acrylic shields can be configured for one-on-one or large board meetings.