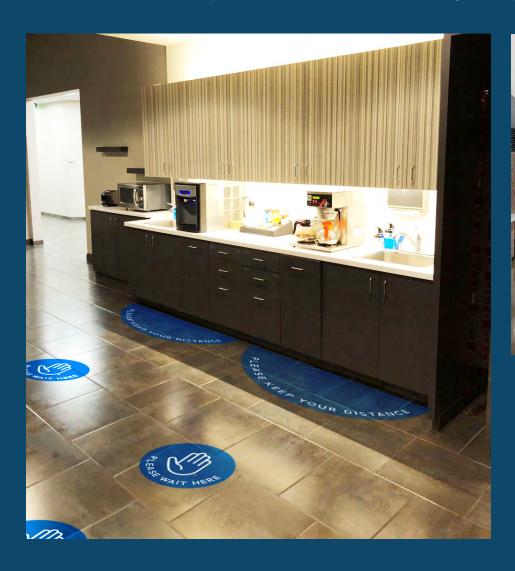

### **BREAK ROOM & CAFE GRAPHICS**

Social reminders can be helpful and creative. We can work with your corporate branding or create something unique and fun.