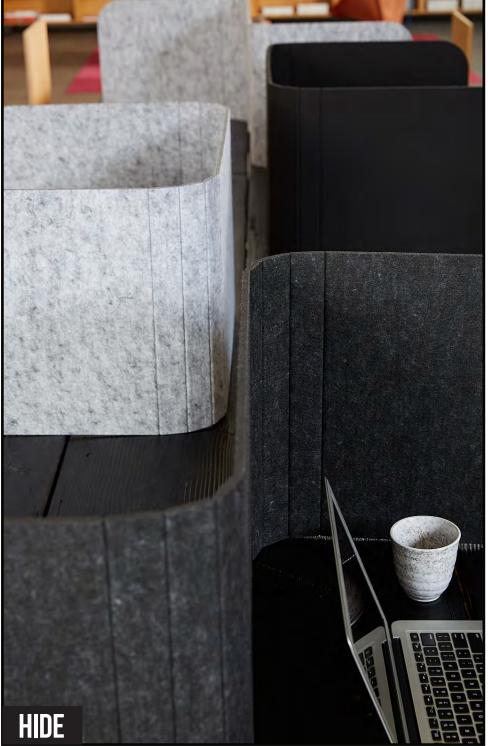

## HIDE

A hassle-free escape from the chaos

#### **Material options**

- Acoustic PET
- Available in charcoal and marble
- Available sizes
- 15" h x 63.25" w