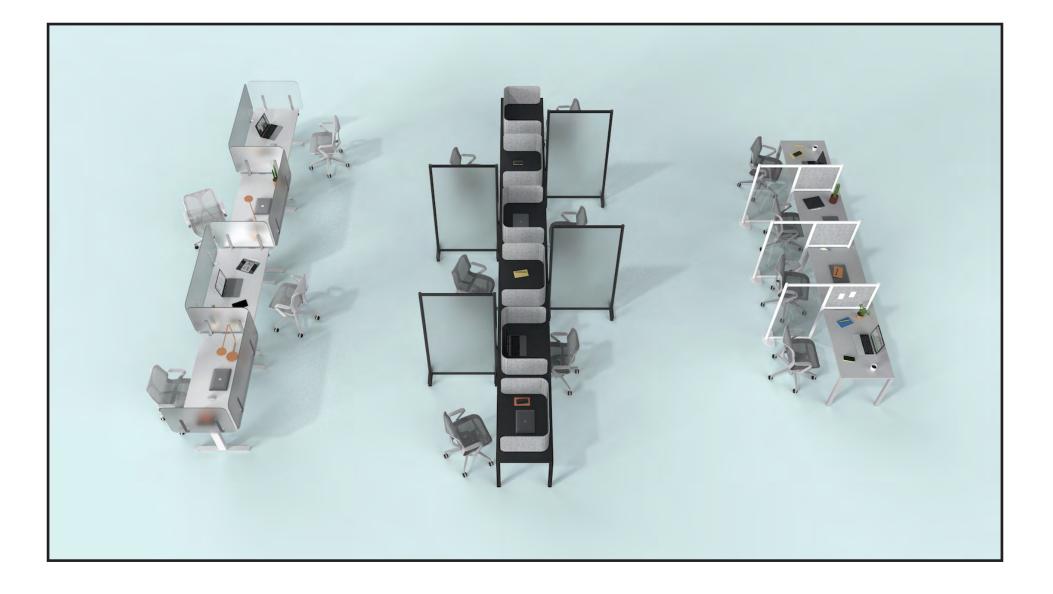

### SOME EVENTS CHANGE THE COURSE OF THE WORLD (AND WORK) FOREVER

As we consult with customers who are desperate to get back to the office, we are collectively challenging the world we left behind and how we can make this new world better. The quick answer is more division and an open office that has sight lines but natural barriers. But the long answer is a dedication to design that marks a fundamental shift from the past to a new, better future.

This is the Office 2.0, and the team at Loftwall is committed to responding to the new rules with agility and the willingness to say "yes" to things most think are crazy.

This is our Back to the Office collection, but we expect this, and everything we do, to continue to evolve. Let's do it together.

# **BACK TO THE OFFICE**

Space division is a nonnegotiable.