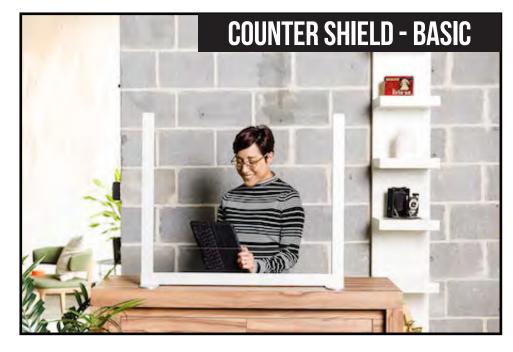

## COUNTER Shield The specs

#### Material options

- Aluminum frame
- Clear acrylic

### Available sizes

- Heights: 24", 28"
- Widths: 24", 28", 49.5", 59"