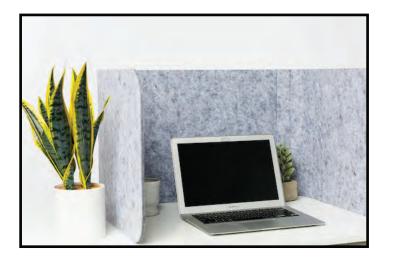

## HIDE

A hassle-free escape from the chaos

#### **Material options**

- Acoustic PET
- Available in charcoal and marble
- Available sizes
- 15" h x 63.25" w