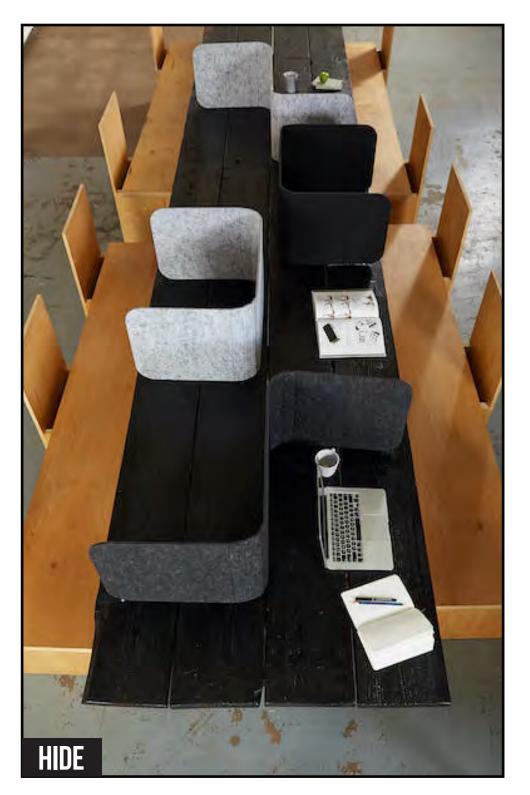

## HIDE

A hassle-free escape from the chaos

#### **Material options**

- Acoustic PET
- Available in charcoal and marble
- Available sizes
- 15" h x 63.25" w