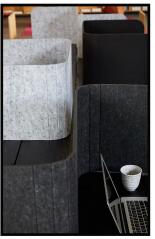

## HIDE

A hassle-free escape from the chaos

#### **Material options**

- Acoustic PET
- Available in charcoal and marble
- Available sizes
- 15" h x 63.25" w