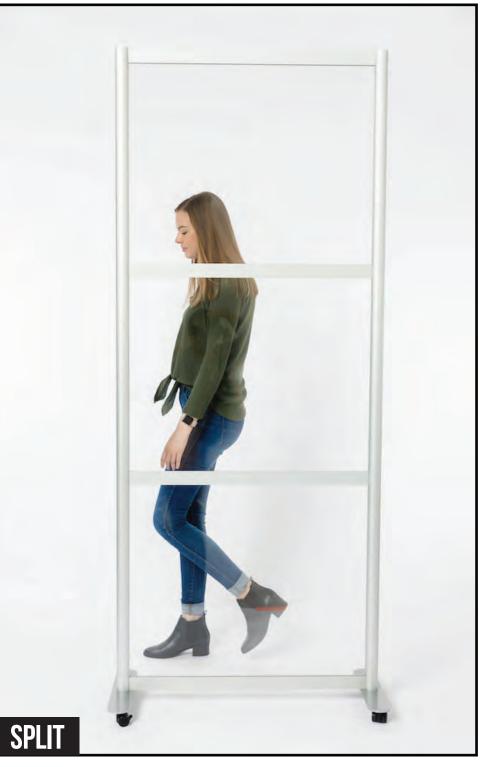

### **SPLIT** Divide without losing light

#### **Material options**

- Frosted and clear acrylic
- Clear twinwall

#### Available sizes

- Heights: 53", 78"
- Widths: 40", 52", 76", 100"