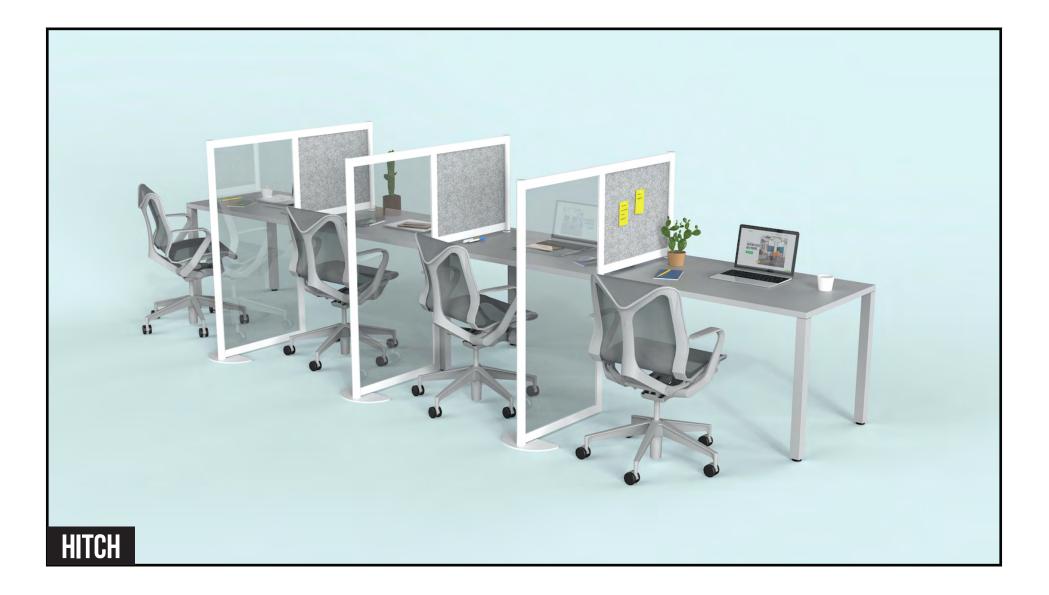

### HITCH Tie privacy to any workstation

### **THE SPECS**

#### **Material options**

- Aluminum frame
- Acrylic, PET and laminate panels

#### Available sizes

- Height: 53"
- Width: 52"

LOFTWALL