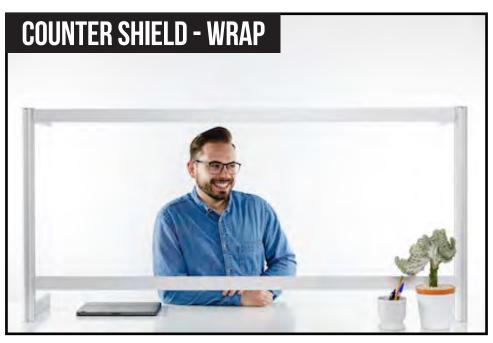

## COUNTER Shield The specs

#### Material options

- Aluminum frame
- Clear acrylic

### Available sizes

- Heights: 24", 28"
- Widths: 24", 28", 49.5", 59"