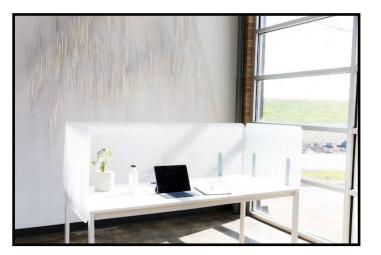

## DESK Shield

### THE SPECS

### Material options

• Frosted and clear acrylic

#### Available sizes

- Height: 24"
- Widths: 48", 60", 72"
- Depths: 24", 30"