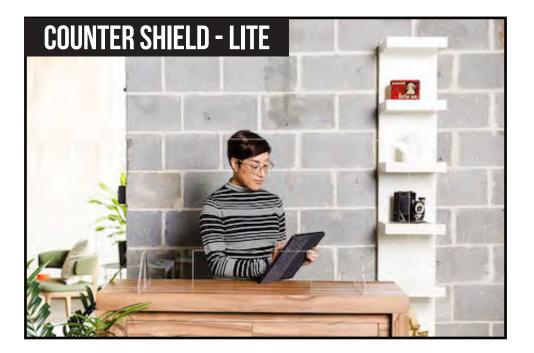

## COUNTER Shield The specs

#### Material options

- Aluminum frame
- Clear acrylic

### Available sizes

- Heights: 24", 28"
- Widths: 24", 28", 49.5", 59"