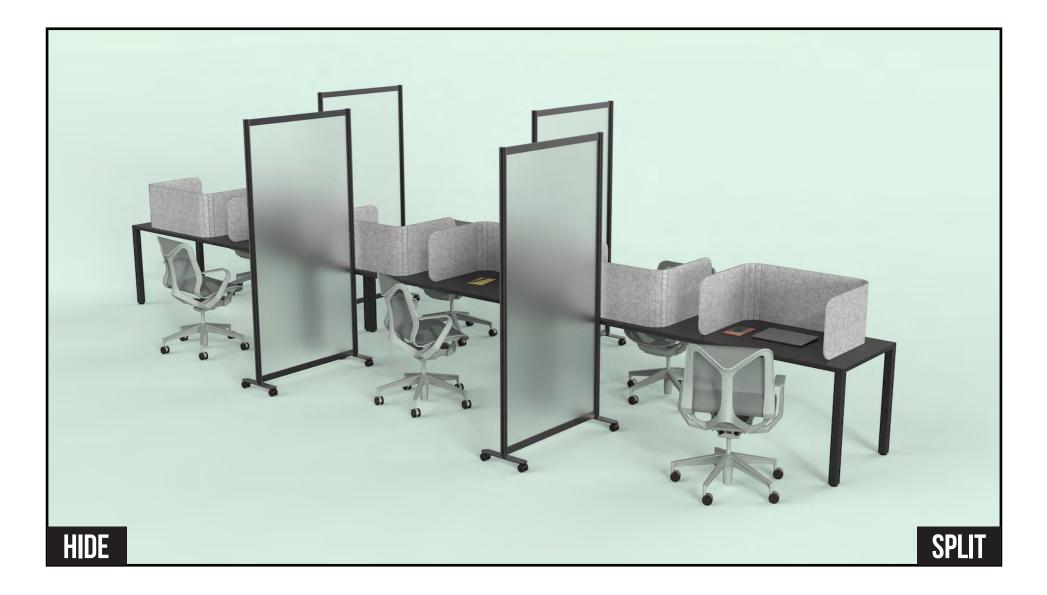

## HIDE

A hassle-free escape from the chaos

### **SPLIT** Divide without losing light