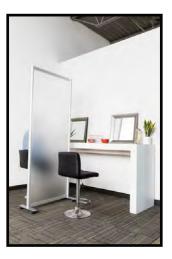

### **SPLIT** Divide without losing light

#### **Material options**

- Frosted and clear acrylic
- Clear twinwall

#### Available sizes

- Heights: 53", 78"
- Widths: 40", 52", 76", 100"