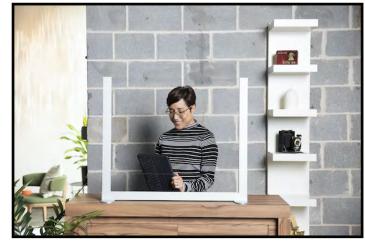

## DESK Shield

### THE SPECS

### Material options

• Frosted and clear acrylic

#### Available sizes

- Height: 24"
- Widths: 48", 60", 72"
- Depths: 24", 30"