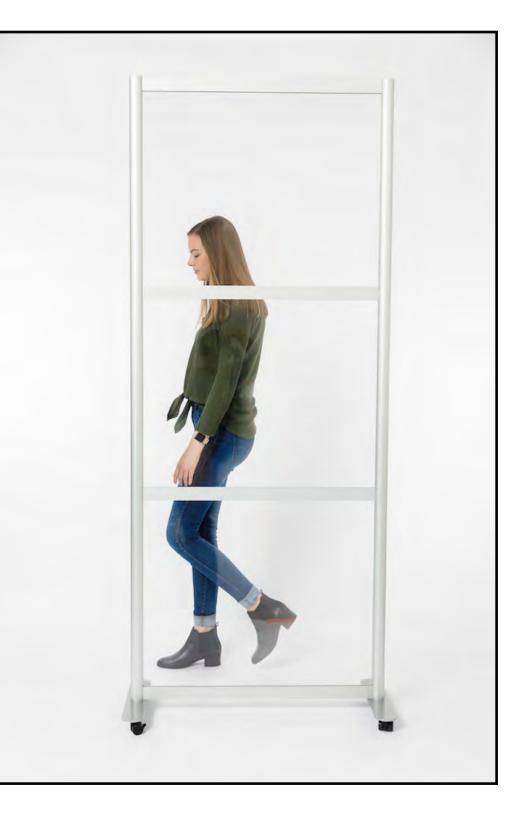

### **SPLIT** Divide without losing light

#### **Material options**

- Frosted and clear acrylic
- Clear twinwall

#### Available sizes

- Heights: 53", 78"
- Widths: 40", 52", 76", 100"