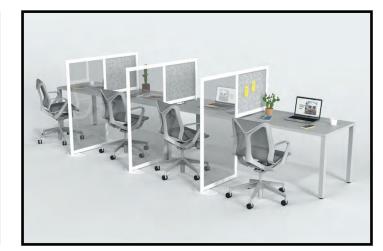

### HITCH Tie privacy to any workstation

### **THE SPECS**

#### **Material options**

- Aluminum frame
- Acrylic, PET and laminate panels

#### Available sizes

- Height: 53"
- Width: 52"

LOFTWALL