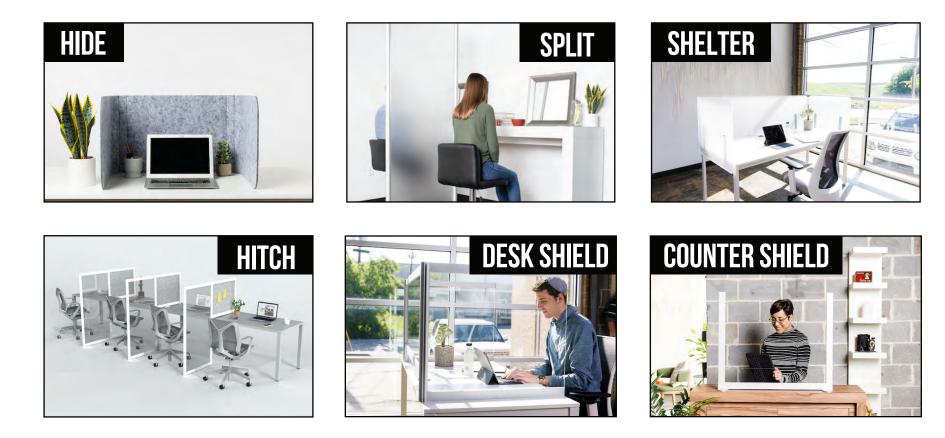

## HIDE

A hassle-free escape from the chaos

### **SPLIT** Divide without losing light

### SHELTER A safe place to get to work

### HITCH Tie privacy to any workstation

## DESK Shield

## COUNTER Shield The specs