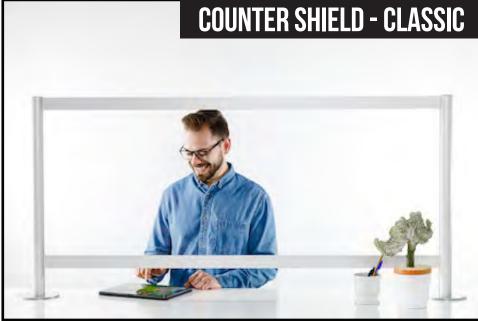

## COUNTER Shield The specs

#### Material options

- Aluminum frame
- Clear acrylic

### Available sizes

- Heights: 24", 28"
- Widths: 24", 28", 49.5", 59"