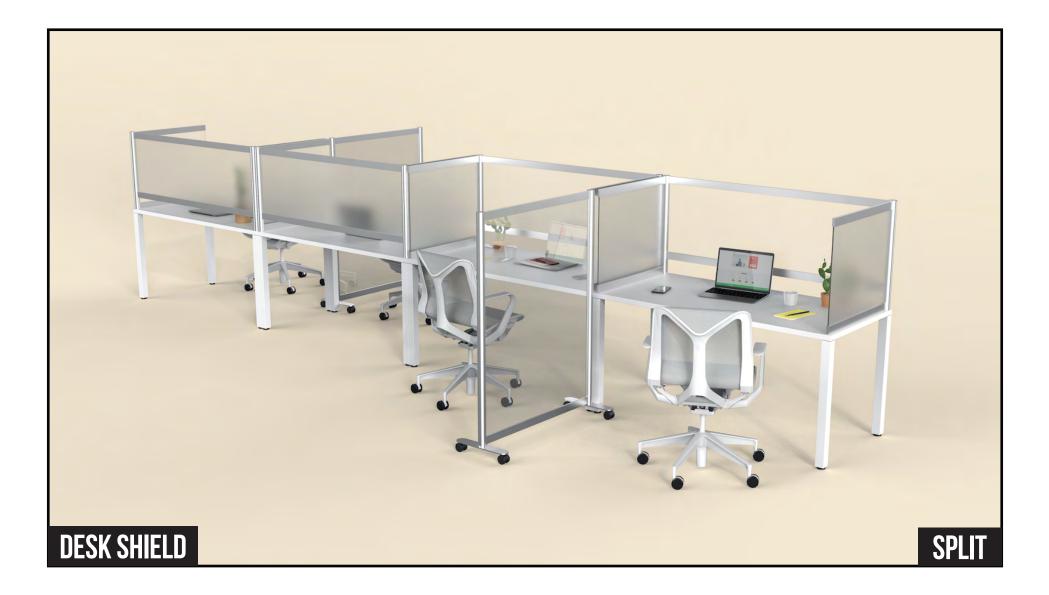

### **SPLIT** Divide without losing light

### **THE SPECS**

#### **Material options**

- Frosted and clear acrylic
- Clear twinwall

#### Available sizes

- Heights: 53", 78"
- Widths: 40", 52", 76", 100"