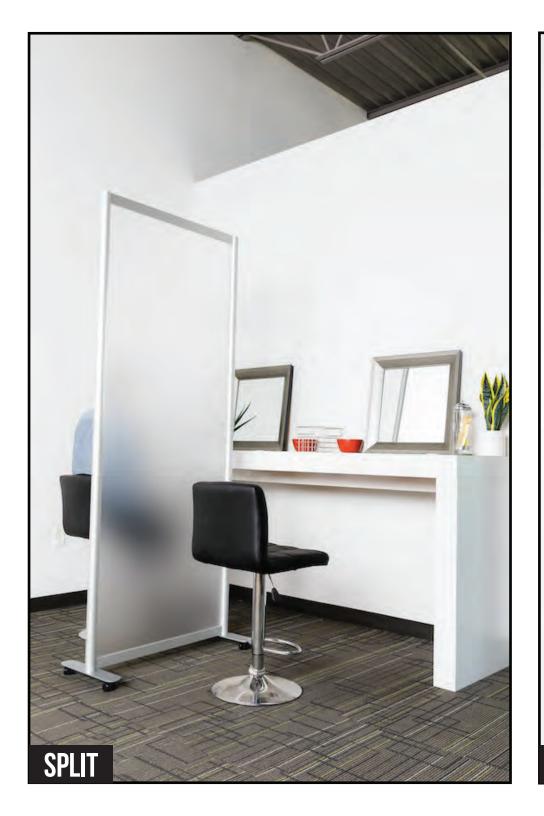

### **SPLIT** Divide without losing light

#### **Material options**

- Frosted and clear acrylic
- Clear twinwall

#### Available sizes

- Heights: 53", 78"
- Widths: 40", 52", 76", 100"