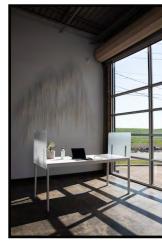

## DESK Shield

### THE SPECS

### Material options

• Frosted and clear acrylic

#### Available sizes

- Height: 24"
- Widths: 48", 60", 72"
- Depths: 24", 30"