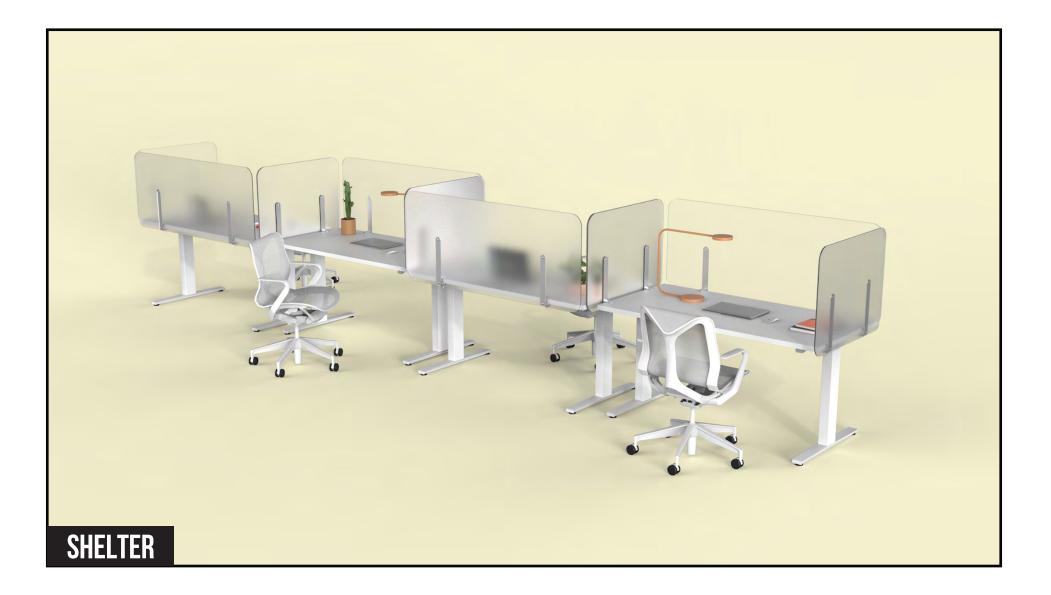

### SHELTER A safe place to get to work

### THE SPECS

#### **Material options**

- Frosted and clear acrylic
- Acoustic PET

#### Available sizes

- Height: 24"
- Widths: 48", 60", 72"
- Depths: 24", 30"